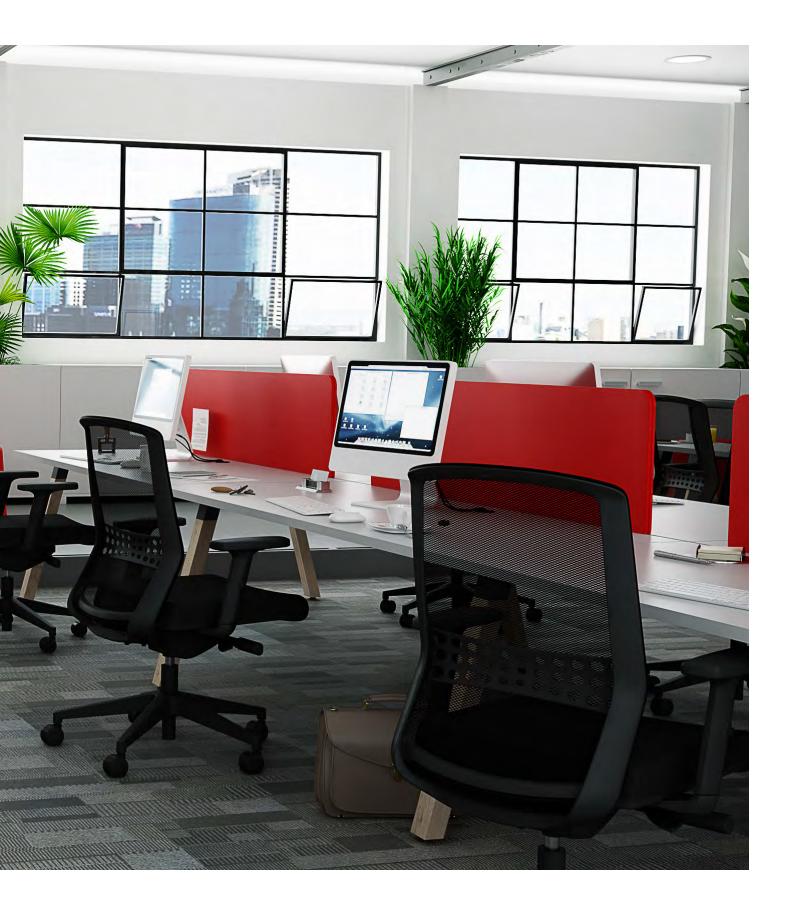

### Benching

| Natural strength to support dock & go<br>and modern technology               | 6  |
|------------------------------------------------------------------------------|----|
|                                                                              |    |
| Individual                                                                   |    |
| Natural warmth provides the right environment to support focused work        | 8  |
|                                                                              |    |
| Meeting & Boardroom                                                          |    |
| Natural style that can be at once formal, or formal as the situation demands | 10 |
|                                                                              |    |
| Breakout                                                                     |    |
| Natural spontaneity with its relaxed aesthetic                               | 12 |
|                                                                              |    |
| Naturally Better Options                                                     | 14 |
|                                                                              |    |
| Plantation                                                                   |    |
| Meet the entire family                                                       | 16 |
|                                                                              |    |
| Product Range                                                                | 18 |

# **Benching**

Natural strength to support dock & go and modern technology