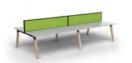

#### 4 User Plantation Double-Sided Workspace with Studio50 Screens

4 @ 1200 x 600 mm 4 @ 1600 x 750 mm 4 @ 1200 x 750 mm 4 @ 1600 x 800 mm 4 @ 1500 x 600 mm 4 @ 1800 x 600 mm 4 @ 1500 x 750 mm 4 @ 1800 x 750 mm 4 @ 1500 x 800 mm 4 @ 1800 x 800 mm 4 @ 1600 x 600 mm