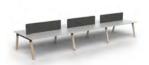

### Double-Sided Workspace

6 @ 1200 x 600 mm 6 @ 1600 x 750 mm 6 @ 1200 x 750 mm 6 @ 1600 x 800 mm 6 @ 1500 x 600 mm 6 @ 1800 x 600 mm 6 @ 1500 x 750 mm 6 @ 1800 x 750 mm 6 @ 1500 x 800 mm 6 @ 1800 x 800 mm 6 @ 1600 x 600 mm