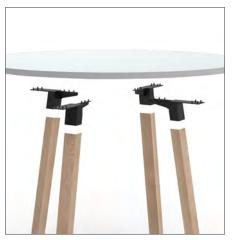

#### **COMPONENT BASED**

Supplied in individual components to allow for a wider range of variations in length and width. Also available in 'Frame Only' options.

### STRAIGHT OR SPLAY LEG CONNECTORS

Straight or Splay leg connectors available to maximum room under the desk for pedestals and other office accessories.