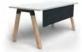

## **Breakout**

Natural spontaneity with its relaxed aesthetic

Easily removable top housing on the legs allows you to customize the powdercoat colour (standard in black).