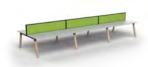

# **Benching**

Natural strength to support dock & go and modern technology

### Double-Sided Workspace

6 @ 1200 x 600 mm 6 @ 1600 x 750 mm 6 @ 1200 x 750 mm 6 @ 1600 x 800 mm 6 @ 1500 x 600 mm 6 @ 1800 x 600 mm 6 @ 1500 x 750 mm 6 @ 1800 x 750 mm 6 @ 1500 x 800 mm 6 @ 1800 x 800 mm 6 @ 1600 x 600 mm