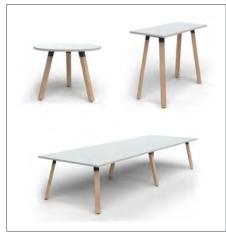

### MULTIPLE CONFIGURATIONS

Coffee Tables, Meeting Tables and Bar Leaners available in 3, 4, 6 and 8 leg combinations in variable lengths and widths.

#### **Tables**

**Coffee Table** 

Ø 600 mm

Coffee Table

900 x 600 mm 1200 x 600 mm

**Meeting Table** 

Ø 900 mm

**Meeting Table** 

Ø 1050 mm Ø 1200 mm

#### **Meeting Table**

1800 x 600 mm

1200 x 600 mm 1800 x 750 mm 1200 x 750 mm 1800 x 900 mm 1500 x 600 mm 1500 x 750 mm

1800 x 1200 mm 2100 x 900 mm 2400 x 1200 mm

**Meeting Table** 

3600 x 1200 mm 4800 x 1200 mm