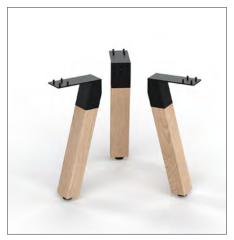

#### SUSTAINABLY SOURCED OAK LEGS

All timber is sourced from an FSC certified forest, satisfying your office furniture needs without compromising sustainability.

#### **NATURE INSPIRED DESIGN**

The Plantation solid oak leg mimics textures of the outdoors to inspire a natural look and feel in your workplace.