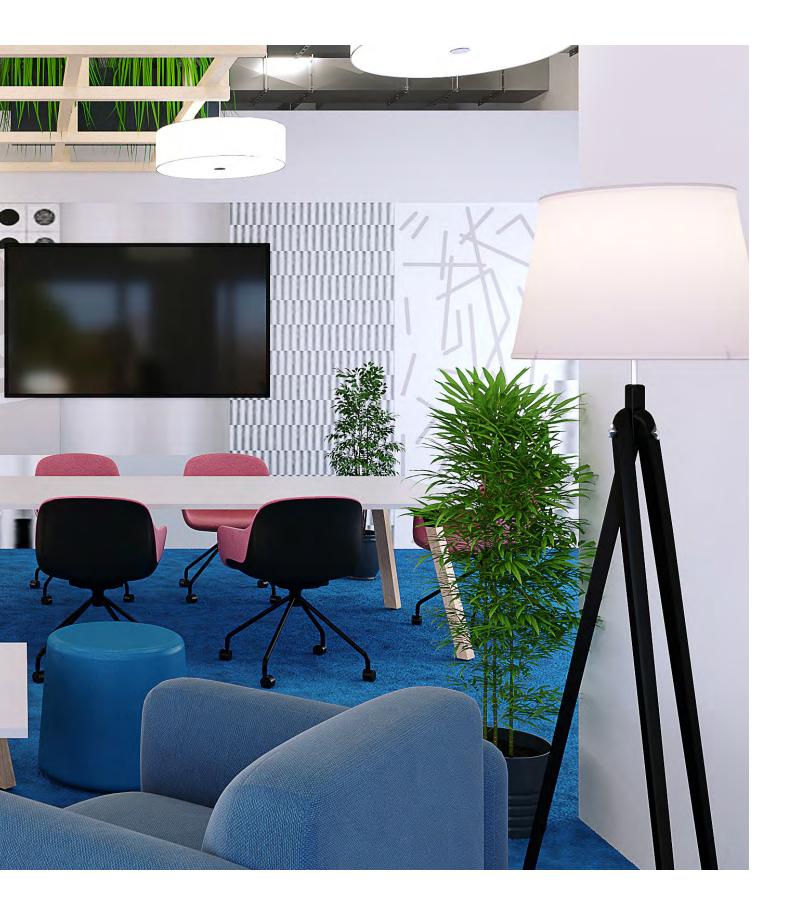

## **Breakout**

Natural spontaneity with its relaxed aesthetic

Easily removable top housing on the legs allows you to customize the powdercoat colour (standard in black).