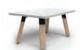

#### **Tables**

**Coffee Table** 

Ø 600 mm

Coffee Table

900 x 600 mm 1200 x 600 mm

**Meeting Table** 

Ø 900 mm

**Meeting Table** 

Ø 1050 mm Ø 1200 mm