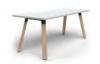

mber is sourced from an FSC certified forest, satisfying your office furniture needs without compromising sustainability.





### MULTIPLE CONFIGURATIONS

Coffee Tables, Meeting Tables and Bar Leaners available in 3, 4, 6 and 8 leg combinations in variable lengths and widths.



### STRAIGHT OR SPLAY LEG CONNECTORS

Straight or Splay leg connectors available to maximum room under the desk for pedestals and other office accessories.



#### **NATURE INSPIRED DESIGN**

The Plantation solid oak leg mimics textures of the outdoors to inspire a natural look and feel in your workplace.

### **Plantation**

Meet the entire family

#### **Tables**



**Coffee Table** 

Ø 600 mm



Coffee Table

900 x 600 mm 1200 x 600 mm



**Meeting Table** 

Ø 900 mm



**Meeting Table** 

Ø 1050 mm Ø 1200 mm



#### **Meeting Table**

1800 x 600 mm

1200 x 600 mm 1800 x 750 mm 1200 x 750 mm 1800 x 900 mm 1500 x 600 mm 1500 x 750 mm

1800 x 1200 mm 2100 x 900 mm 2400 x 1200 mm



**Meeting Table** 

3600 x 1200 mm 4800 x 1200 mm

#### **Desking**



Plantation Desk

1200 x 750 mm 1600 x 800 mm 1500 x 750 mm 1800 x 750 mm 1500 x 800 mm 1800 x 800 mm 1600 x 750 mm 1800 x 900 mm



Planation Desk w/ 1190mm Modesty

1500 x 750 mm 1500 x 800 mm 1600 x 750 mm



Planation Desk w/ 1490mm Modesty

1600 x 800 mm 1800 x 750 mm 1800 x 900 mm



#### Plantation Desk & 1200mm x 750mm Return

1500 x 750 mm 1800 x 750 mm 1500 x 800 mm 1800 x 800 mm 1600 x 750 mm 1800 x 900 mm 1600 x 800 mm



Plantation Desk and 1200mm x 750mm Return w/ 1190mm Modesty

1500 x 750 mm 1600 x 750 mm 1500 x 800 mm 1600 x 800 mm