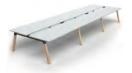

# **Benching**

Natural strength to support dock & go and modern technology

### Double-Sided Workspace

4 @ 1200 x 600 mm 4 @ 1600 x 750 mm 4 @ 1200 x 750 mm 4 @ 1600 x 800 mm 4 @ 1500 x 600 mm 4 @ 1800 x 600 mm 4 @ 1500 x 750 mm 4 @ 1800 x 750 mm

### Double-Sided Workspace

6 @ 1200 x 600 mm 6 @ 1600 x 750 mm 6 @ 1200 x 750 mm 6 @ 1600 x 800 mm 6 @ 1500 x 600 mm 6 @ 1800 x 600 mm 6 @ 1500 x 750 mm 6 @ 1800 x 750 mm 6 @ 1500 x 800 mm 6 @ 1800 x 800 mm 6 @ 1600 x 600 mm