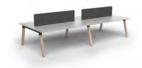

4 @ 1600 x 600 mm

### Double-Sided Workspace

4 @ 1200 x 600 mm 4 @ 1600 x 750 mm 4 @ 1200 x 750 mm 4 @ 1600 x 800 mm 4 @ 1500 x 600 mm 4 @ 1800 x 600 mm 4 @ 1500 x 750 mm 4 @ 1800 x 750 mm