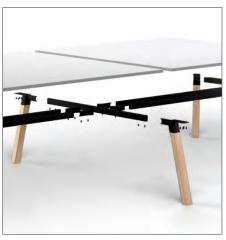

### MULTIPLE CONFIGURATIONS

Coffee Tables, Meeting Tables and Bar Leaners available in 3, 4, 6 and 8 leg combinations in variable lengths and widths.

### STRAIGHT OR SPLAY LEG CONNECTORS

Straight or Splay leg connectors available to maximum room under the desk for pedestals and other office accessories.