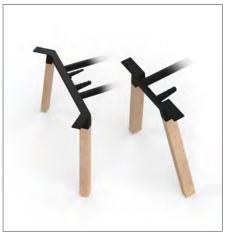

#### **COMPONENT BASED**

Supplied in individual components to allow for a wider range of variations in length and width. Also available in 'Frame Only' options.

### STRAIGHT OR SPLAY LEG CONNECTORS

Straight or Splay leg connectors available to maximum room under the desk for pedestals and other office accessories.