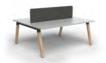

## **Breakout**

Natural spontaneity with its relaxed aesthetic

Easily removable top housing on the legs allows you to customize the powdercoat colour (standard in black).