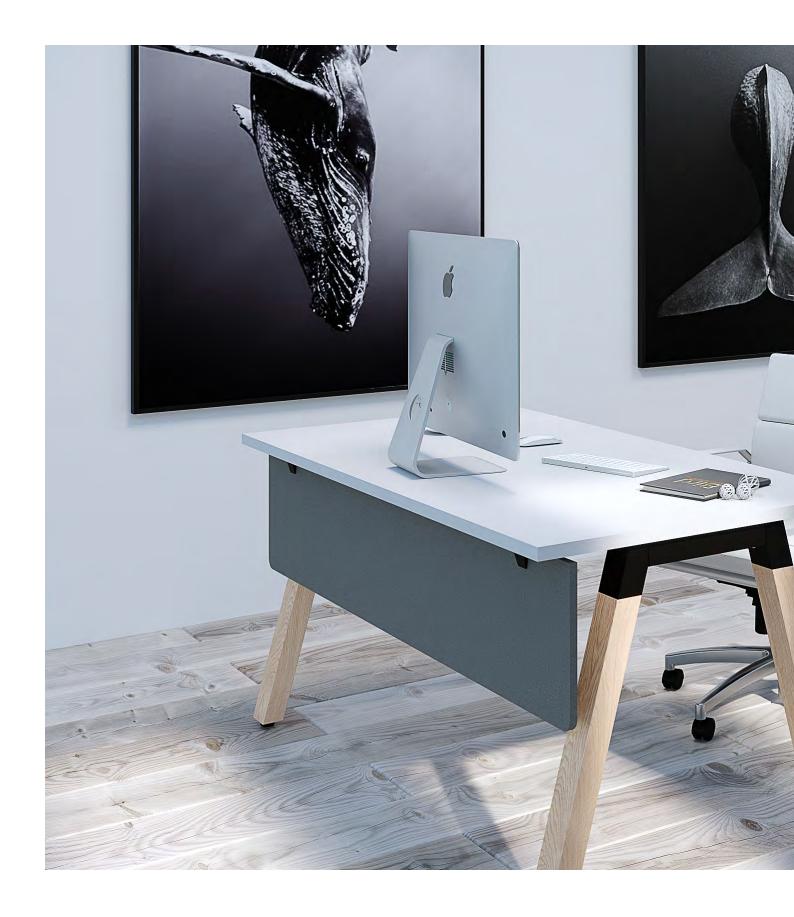

# **Individual**

Natural warmth provides the right environment to support focused work

#### SUSTAINABLY SOURCED OAK LEGS

All timber is sourced from an FSC certified forest, satisfying your office furniture needs without compromising sustainability.

#### **NATURE INSPIRED DESIGN**

The Plantation solid oak leg mimics textures of the outdoors to inspire a natural look and feel in your workplace.