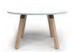

#### **Tables**

**Coffee Table** 

Ø 600 mm

Coffee Table

900 x 600 mm 1200 x 600 mm

**Meeting Table** 

Ø 900 mm

**Meeting Table** 

Ø 1050 mm Ø 1200 mm