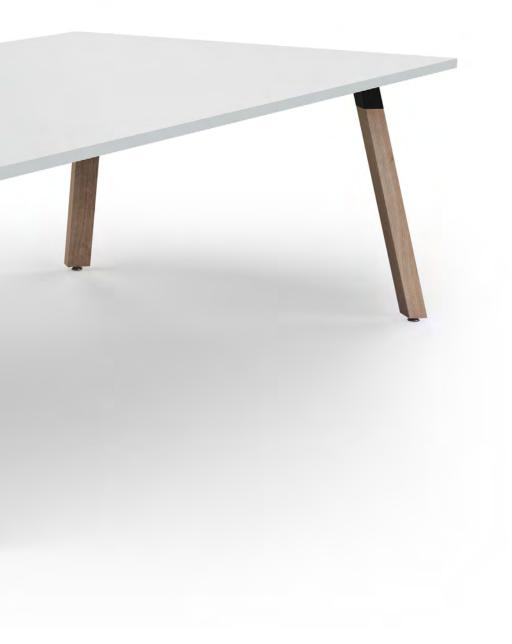

#### SUSTAINABLY SOURCED OAK LEGS

All timber is sourced from an FSC certified forest, satisfying your office furniture needs without compromising sustainability.

#### **NATURE INSPIRED DESIGN**

The Plantation solid oak leg mimics textures of the outdoors to inspire a natural look and feel in your workplace.