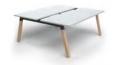

# **Benching**

Natural strength to support dock & go and modern technology

#### 2 User Plantation Double-Sided Workspace

2 @ 1600 x 600 mm

2 @ 1200 x 600 mm 2 @ 1600 x 750 mm 2 @ 1200 x 750 mm 2 @ 1600 x 800 mm 2 @ 1500 x 600 mm 2 @ 1800 x 600 mm 2 @ 1500 x 750 mm 2 @ 1800 x 750 mm