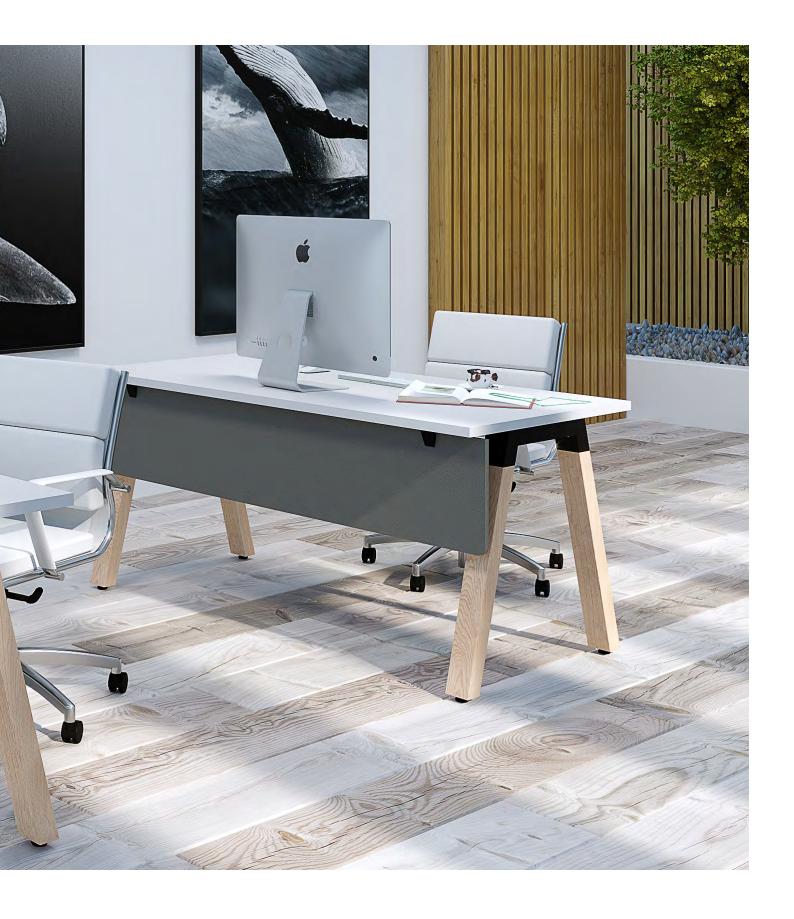

# **Individual**

Natural warmth provides the right environment to support focused work

#### SUSTAINABLY SOURCED OAK LEGS

All timber is sourced from an FSC certified forest, satisfying your office furniture needs without compromising sustainability.

#### **NATURE INSPIRED DESIGN**

The Plantation solid oak leg mimics textures of the outdoors to inspire a natural look and feel in your workplace.