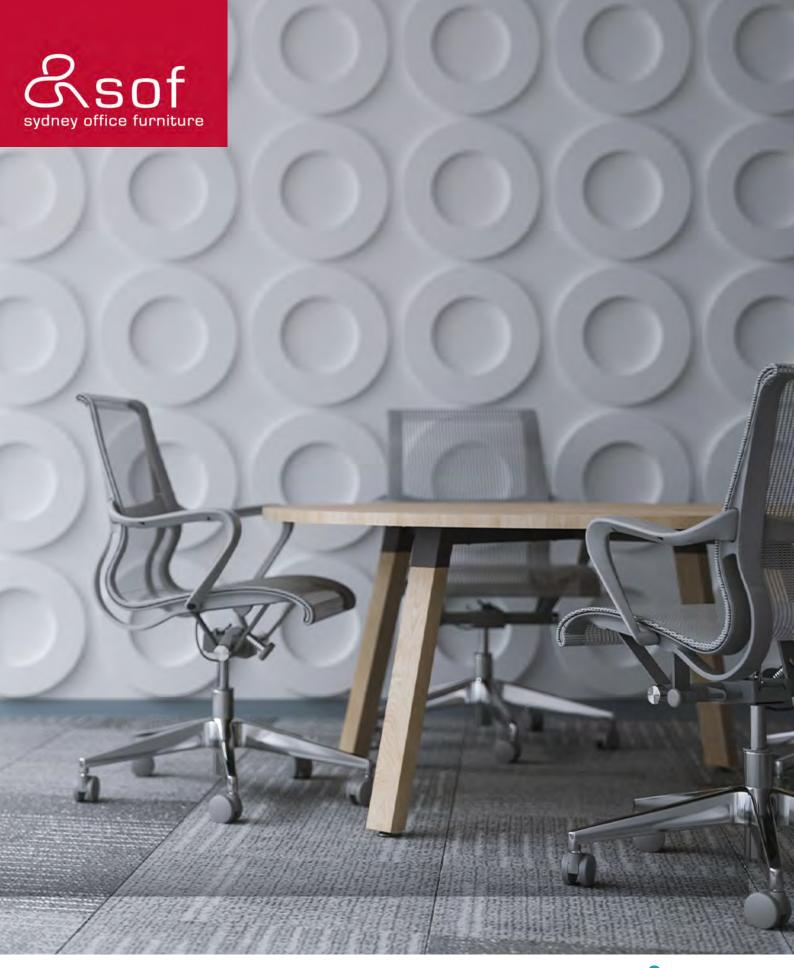

# **Individual**

Natural warmth provides the right environment to support focused work

# **Meeting & Boardroom**

Natural style that can be as relaxed or as formal as the situation demands