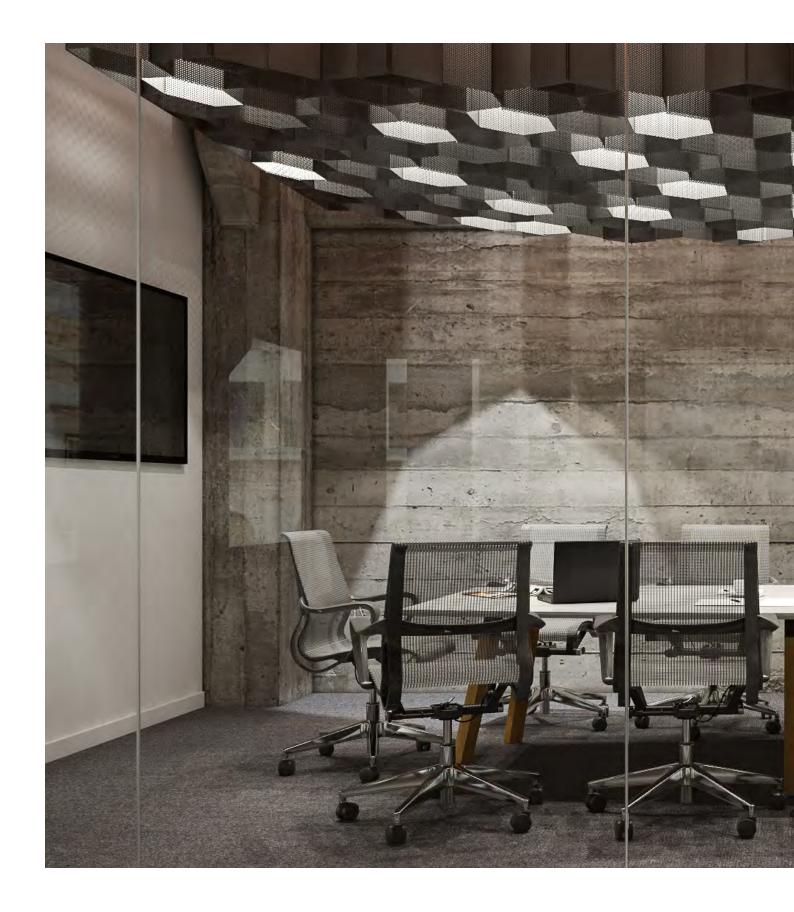

# **Meeting & Boardroom**

Natural style that can be as relaxed or as formal as the situation demands