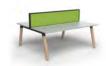

#### 2 User Plantation Double-Sided Workspace with Studio50 Screen

2 @ 1200 x 600 mm 2 @ 1600 x 750 mm 2 @ 1200 x 750 mm 2 @ 1600 x 800 mm 2 @ 1500 x 600 mm 2 @ 1800 x 600 mm 2 @ 1500 x 750 mm 2 @ 1800 x 750 mm 2 @ 1500 x 800 mm 2 @ 1800 x 800 mm 2 @ 1600 x 600 mm