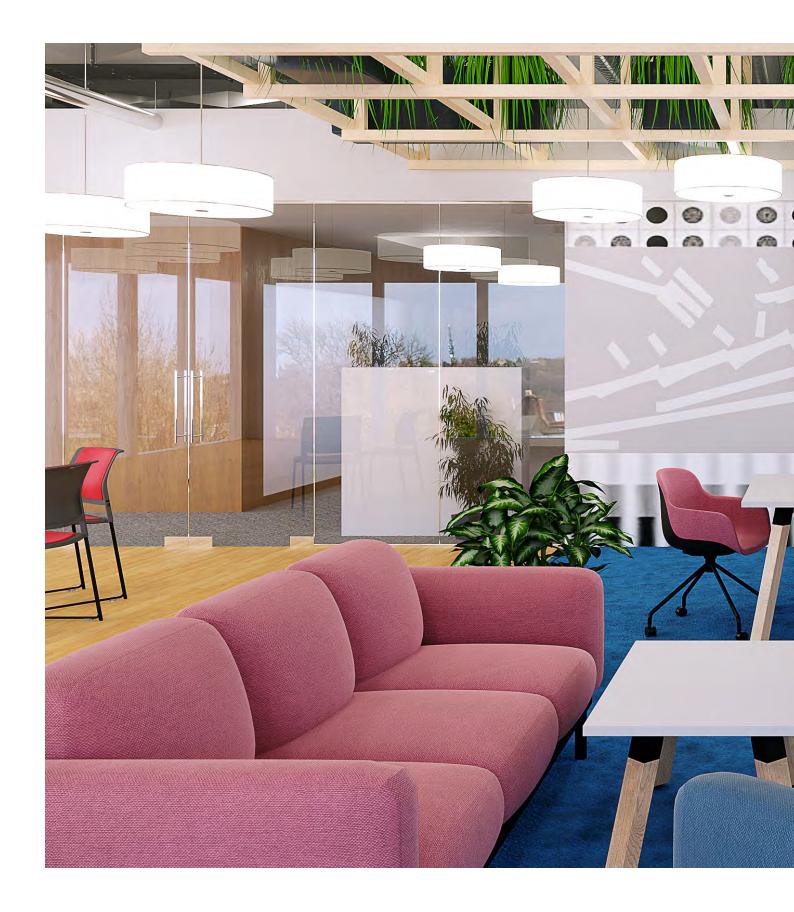

## **Breakout**

Natural spontaneity with its relaxed aesthetic

Easily removable top housing on the legs allows you to customize the powdercoat colour (standard in black).