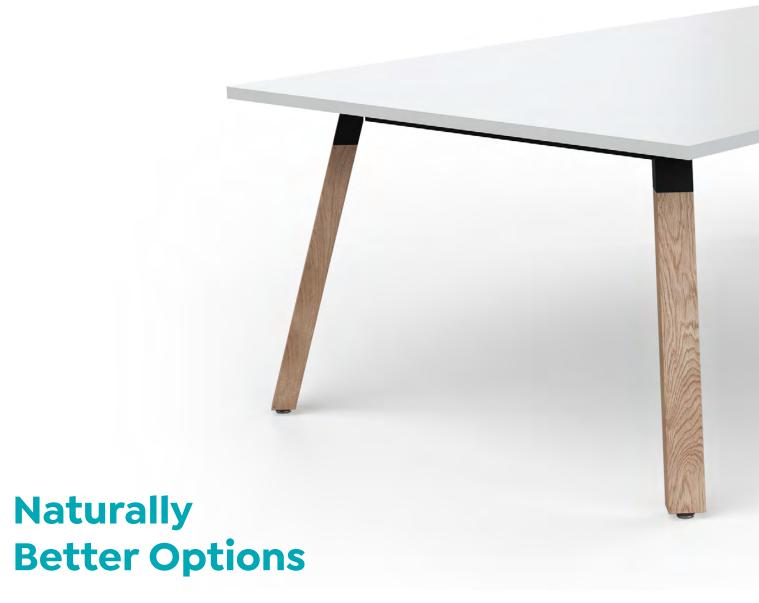

#### **NATURE INSPIRED DESIGN**

The Plantation solid oak leg mimics textures of the outdoors to inspire a natural look and feel in your workplace.

#### SUSTAINABLY SOURCED OAK LEGS

All timber is sourced from an FSC certified forest, satisfying your office furniture needs without compromising sustainability.