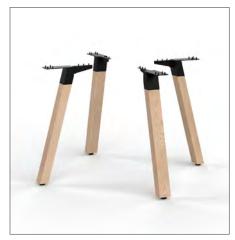

#### **COMPONENT BASED**

Supplied in individual components to allow for a wider range of variations in length and width. Also available in 'Frame Only' options.

#### SUSTAINABLY SOURCED OAK LEGS

All timber is sourced from an FSC certified forest, satisfying your office furniture needs without compromising sustainability.