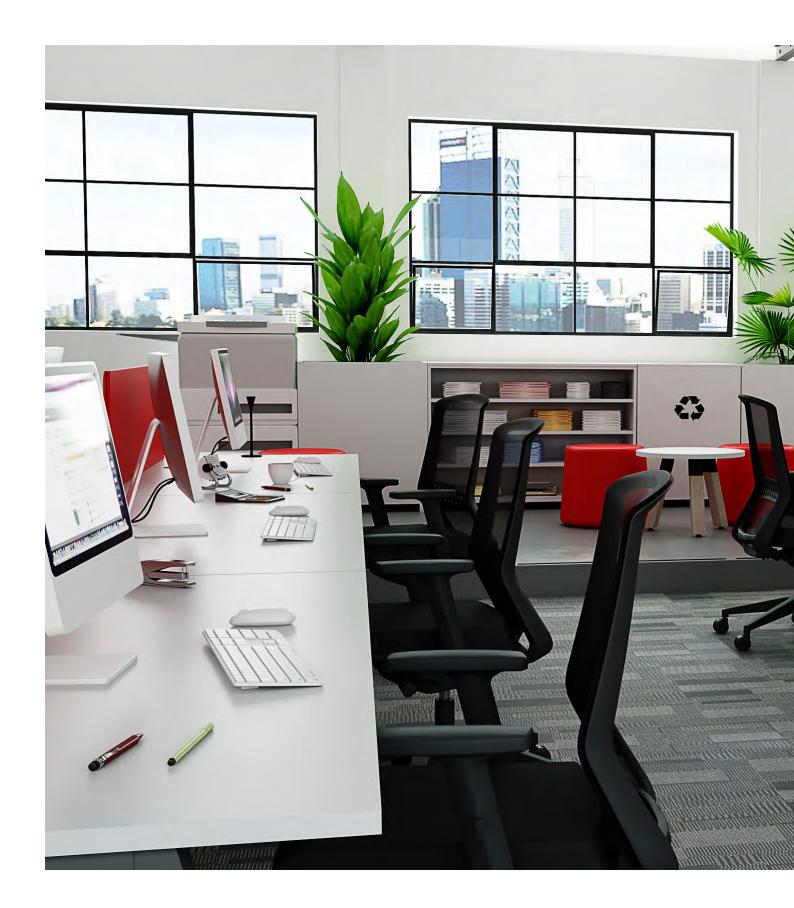

# **Benching**

Natural strength to support dock & go and modern technology

#### **COMPONENT BASED**

Supplied in individual components to allow for a wider range of variations in length and width. Also available in 'Frame Only' options.

#### SUSTAINABLY SOURCED OAK LEGS

All timber is sourced from an FSC certified forest, satisfying your office furniture needs without compromising sustainability.