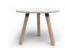

#### **Tables**

**Coffee Table** 

Ø 600 mm

Coffee Table

900 x 600 mm 1200 x 600 mm

**Meeting Table** 

Ø 900 mm

**Meeting Table** 

Ø 1050 mm Ø 1200 mm